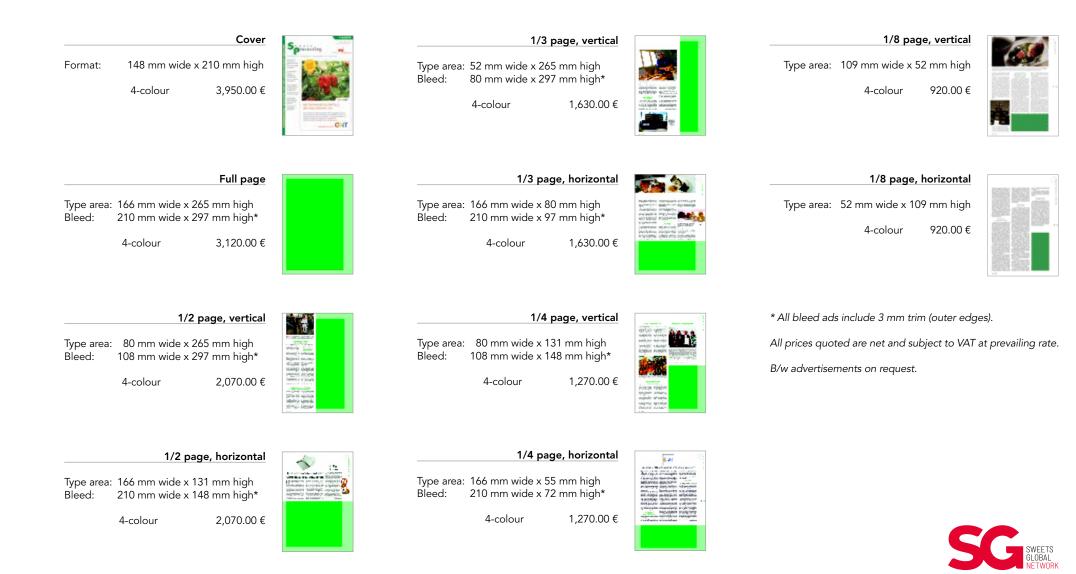

# TECHNICAL SPECIFICATIONS

Magazine format:

210 mm wide x 297 mm high

Type area: 166 mm wide x 265 mm high (No extra charge for bleed)

Bound inserts: folded, untrimmed – allow 3 mm head trim, side trim, bottom trim (Prices on request)